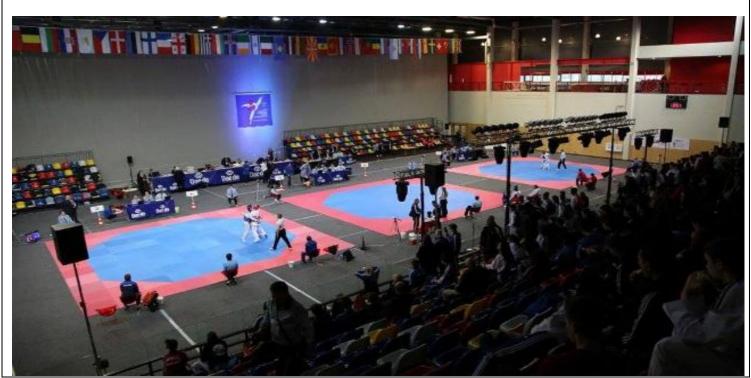

#### 11. COMPETITION AREAS

1.- Three (3) competition tatami areas measuring 12x12 m One (1) heating and preparation tatami area