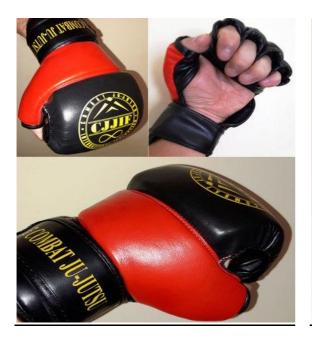

#### **CJJIF GI Standart**

Protectors on the shins with the protection of the feet are used in the competitions among individual categories of secular parties in accordance with rules approved.

**CJJIF Gloves Standard:** 