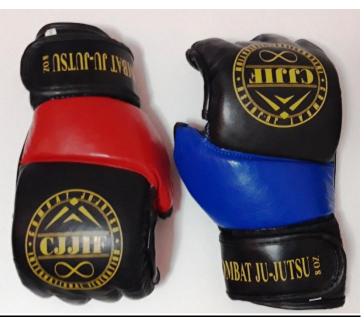

#### **CJJIF GI Standart**

Protectors on the shins with the protection of the feet are used in the competitions among individual categories of secular parties in accordance with rules approved.

**CJJIF Gloves Standard:** 